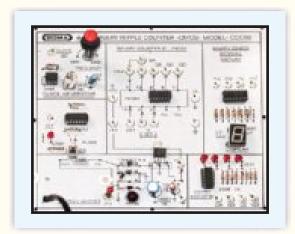

## 4-BIT SYNCHRONOUS UP/DOWN COUNTER TRAINER

MODEL - DC009

This trainer has been designed with a view to provide practical and experimental knowledge of 4-Bit Asynchronous counter.

## **SPECIFICATIONS**

Power supply requirement : 230V AC, 50 Hz.
 Built in IC based regulated Power supply : +5 V DC/200 mA.

3. Following parts provided on Single PCB with connecting terminals.

Binary Counter - IC 74193 - 1 No.

4. Logic output Indicators : 4 LEDs provided for output level indication.

5. Seven segment output Indicator : 1 No.

6. Pulsar Switches : 1 Nos provided.

7. Clock generator : 1 No with variable frequency from 1 Hz to 10 Hz.

8. Standard Accessories : User Manual with practical and circuit diagrams.

Connecting patch cords

In keeping view of SIGMA policy of continuous development and improvement, the Specifications may be changed without prior notice or obligation.